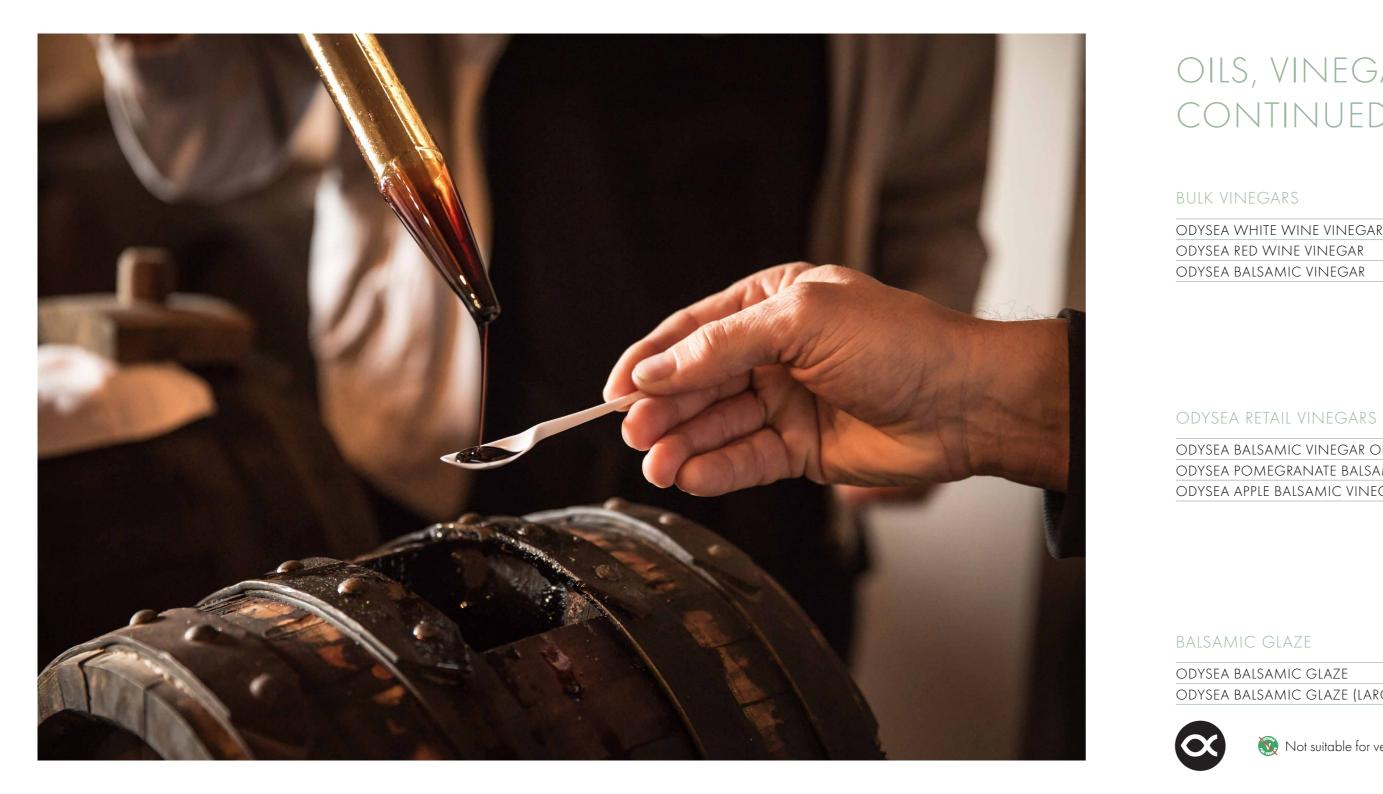

### oils, vinegars & molasses

Some of the best olive oil in the world comes from Kalamata and Western Crete in Greece, thanks to long hot summers, moderate wind and the mountainous landscape which nurtures oil rich olives.

# oils, vinegars & molasses CONTINUED

| BULK VINEGAR | RS |
|--------------|----|
|--------------|----|

| Odysea white wine vinegar | A clear, crisp vinegar from the wine producing region of the Peloponnese | VV004  | 4L | хl |
|---------------------------|--------------------------------------------------------------------------|--------|----|----|
| ODYSEA RED WINE VINEGAR   | A delicate, fruity vinegar made with Nemean grapes                       | VV 104 | 4L | x1 |
| ODYSEA BALSAMIC VINEGAR   | A light balsamic vinegar from the Messenian region                       | VV205  | 4L | x1 |