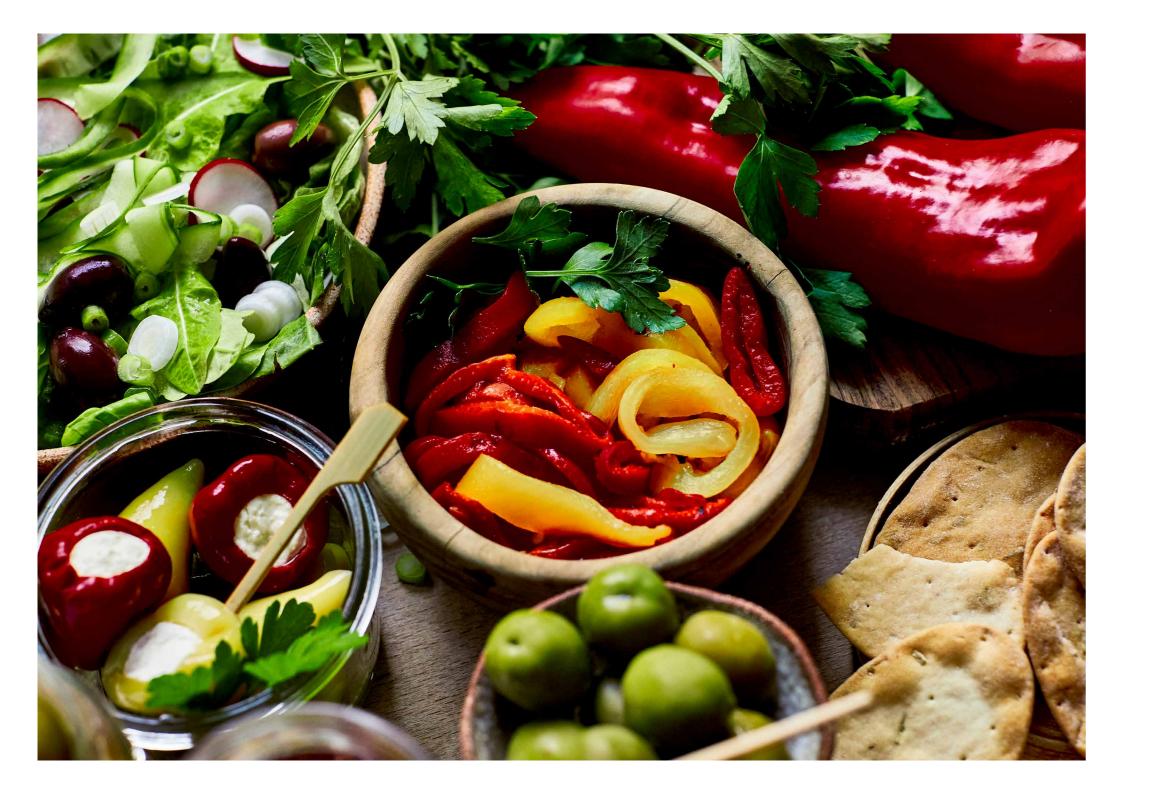

#### MEZE AND ANTIPASTI

Meze is an important part of Greek cuisine and caters to the Greeks passion for sharing fine food and good company over a glass of ouzo or wine.

| MEZE                                    |                                                                        | CODE  | SIZE  | UPC |
|-----------------------------------------|------------------------------------------------------------------------|-------|-------|-----|
| ODYSEA ROASTED RED PEPPER MEZE          | A simple blend of sweet roasted red peppers                            | ODC20 | 1.5kg | ×4  |
| ODYSEA ROASTED RED PEPPER AND FETA MEZE | Roasted red peppers blended with feta and myzithra cheese              | ODC60 | 1.5kg | ×4  |
| ODYSEA BABAGANOUSH                      | Lightly spiced smokey aubergine puree with tahini                      | ODC70 | 1.5kg | ×4  |
| ODYSEA HARISSA MEZE                     | A spicy blend of hot red peppers, olive oil and garlic                 | ODC80 | 1.5kg | ×4  |
| ODYSEA KALAMATA OLIVE MEZE              | Kalamata olives, capers and garlic blended with extra virgin olive oil | ODC50 | 1.5kg | ×4  |
| ODYSEA BRUSCHETTA MEZE                  | Roasted red peppers & aubergines with kalamta olives and tomatoes      | ODMRO | 220g  | x6  |
| ODYSEA SPICY AJVAR                      | Roasted red pepper and aubergine spicy dip                             | OD438 | 250kg | x6  |
| ODYSEA ROASTED AUBERGINE IMAM           | Roasted aubergine in a rich tomato sauce with onions, garlic & herbs   | OD674 | 310a  | ×4  |