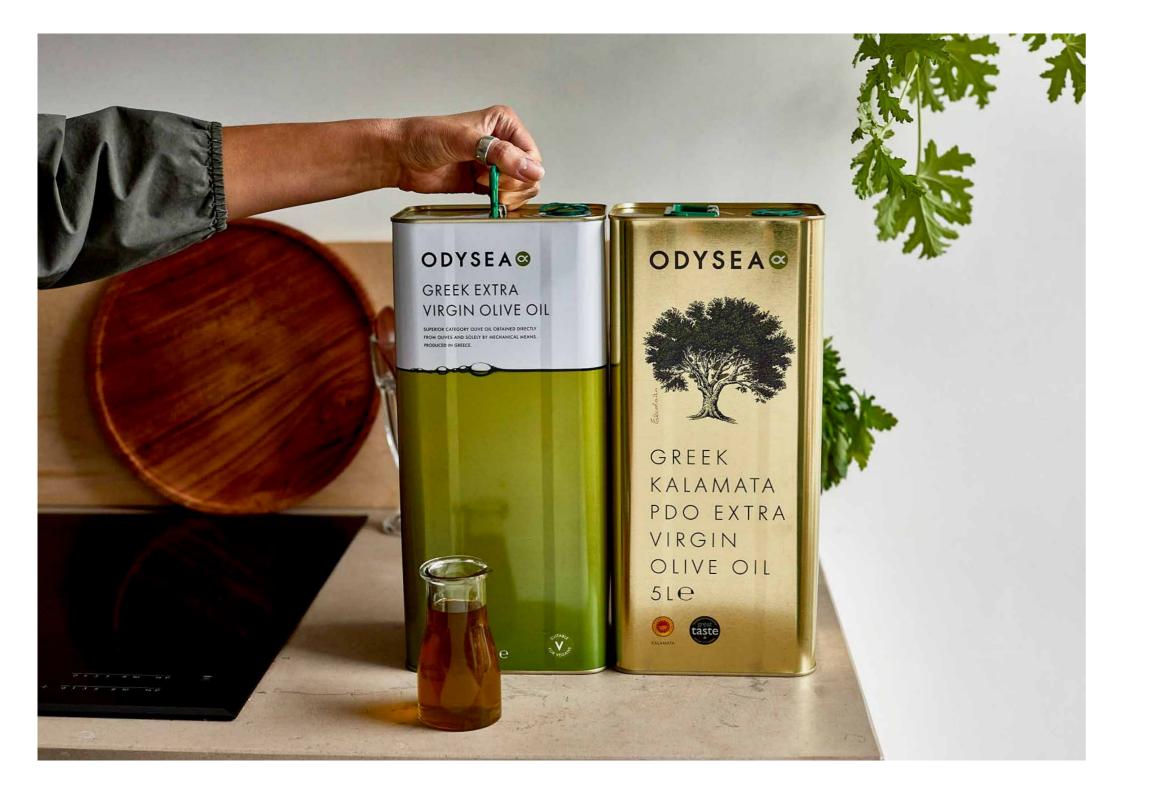

### oils, vinegars & molasses

Some of the best olive oil in the world comes from Kalamata and Western Crete in Greece, thanks to long hot summers, moderate wind and the mountainous landscape which nurtures oil rich olives.

| EXTRA VIRGIN<br>OLIVE OIL<br>FROM CRETE | 53( |
|-----------------------------------------|-----|
| STO                                     |     |

| extra virgin olive oils                                                             | CODE  | SIZE | UPC |
|-------------------------------------------------------------------------------------|-------|------|-----|
| ODYSEA GREEK KALAMATA PDO EXTRA VIRGIN OLIVE OIL - TIN                              | OD851 | 1L   | x6  |
| ODYSEA GREEK KALAMATA PDO EXTRA VIRGIN OLIVE OIL - TIN                              | OD837 | 3L   | x4  |
| ODYSEA GREEK KALAMATA PDO EXTRA VIRGIN OLIVE OIL - TIN                              | OD998 | 5L   | x4  |
| ODYSEA GREEK EXTRA VIRGIN OLIVE OIL FROM CRETE PGI CHANIA                           | OD530 | 3L   | x4  |
| ODYSEA EXTRA VIRGIN OLIVE OIL FROM THE PELOPONNESE                                  | ODL70 | 5L   | x4  |
| virgin & blend oils                                                                 | CODE  | SIZE | UPC |
| ODYSEA GREEK OLIVE OIL                                                              | OD056 | 5L   | x4  |
| Karyatis greek mediterranean blend - 20% extra virgin olive oil / 80% sunflower oil | KA961 | 5L   | x4  |