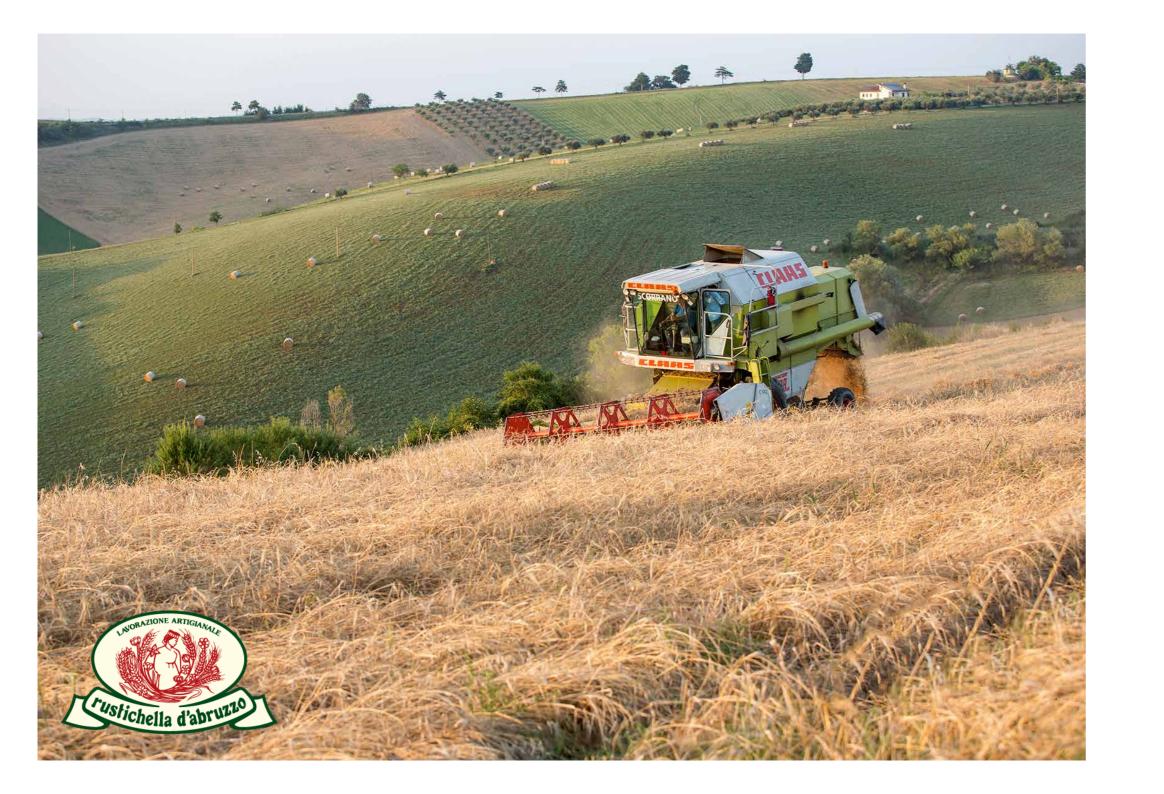

#### PASTA

Rustichella pasta is made with selected durum wheat grown in the Abruzzo region and spring water from the Apennine mountains. The wheat is stone ground and mixed to form a dough which is extruded through bronze dies. These dies create a rough surface texture which enables sauce to cling to the pasta and give the pasta it's unique grainy surface.