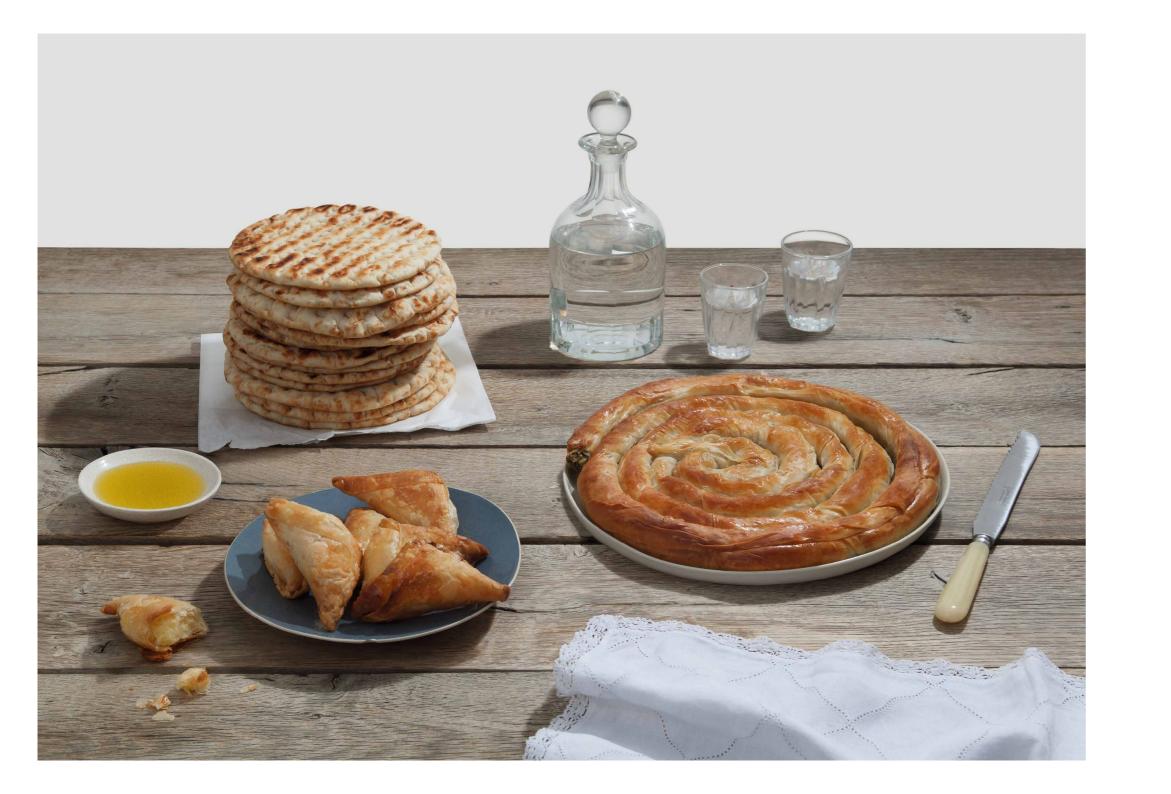

#### PITA BREAD

RODITIKI LADOPITA

Baked in Greece by Elivart, a traditional Greek bakery established in 1952. Elviart has become one of Greece's largest bakeries which continues to bake authentic pita bread, ideal for the classic Greek souvlaki and great served with a meze spread or used as a quick pizza base.

FR999

| GREEK PITA BREADS                             |                                                                        | CODE      | SIZE  | UPC |
|-----------------------------------------------|------------------------------------------------------------------------|-----------|-------|-----|
| ELVIART TRADITIONAL PITA BREAD - 16cm         | The traditional round Greek flat bread                                 | PTM 10    | 10pcs | x12 |
| Elviart traditional pita bread - 18cm         | The traditional round Greek flat bread in a bigger size                | PTA01     | 10pcs | ×12 |
| ELVIART TRADITIONAL PITA BREAD - 21cm         | The traditonal Greek flat bread, larger and ideal to hold more filling | PTA38     | 6pcs  | ×12 |
| ELVIART WHOLEMEAL PITA BREAD - 18cm           | The traditional Greek flat bread in a wholesome, healthier version     | PTA206/18 | 6pcs  | ×18 |
| ELVIART PREMIUM PITA BREAD - 18cm             | 12 x 10 pieces (18cm diameter) [Thick & fluffy]                        | PTA54/10  | 10pcs | ×12 |
| ELVIART POCKET PITA BREAD                     | Soft and fluffy oval pita bread with a generous pocket for fillings    | PTM20/05  | 5pcs  | ×15 |
| ELVIART MINI ROUND GARLIC FLAVOUR PITA - 10cm | Mini pita bread with a hint of garlic, perfectly sized for snacking    | PTSG00/18 | 12pcs | x18 |
| PEINIRLI BASE (PIDE)                          | Fermented with sourdough, just fill and bake                           | PTP14     | 4pcs  | ×14 |
|                                               |                                                                        |           |       |     |

Thin artisan pita bread produced on the island of Rhodes. The dough is kneaded with olive oil & individually shaped by hand.

# traditional greek pies & FROZEN PRODUCTS

Traditionally Greek filo pastry pies filled with real feta cheese & spinach, frozen as soon as they've been baked and ready to cook straight from the freezer.

| frozen falafel                                 |                                                       | CODE    | SIZE         | UPC |
|------------------------------------------------|-------------------------------------------------------|---------|--------------|-----|
| frozen falafel (4 bags 25 x 30g pieces)        | Made with chickpeas and flavoured with herbs & spices | MM075   | <i>7</i> 50g | x4  |
| frozen filo pastry pies                        |                                                       | CODE    | SIZE         | UPC |
| SPINACH & FETA CHEESE INDIVIDUAL TWISTS - MED  | IUM                                                   | FRAL400 | 400g         | ×12 |
| SPINACH & FETA CHEESE TRIANGLE BITES (8 PIECES | 1                                                     | FRAL320 | 320g         | x12 |
| frozen pastry                                  |                                                       | CODE    | SIZE         | UPC |
| FILO PASTRY                                    |                                                       | FLS 10  | 500g         | x10 |
| KATAIFI - SHREDDED FILO PASTRY                 |                                                       | FLKOO   | 500g         | ×12 |