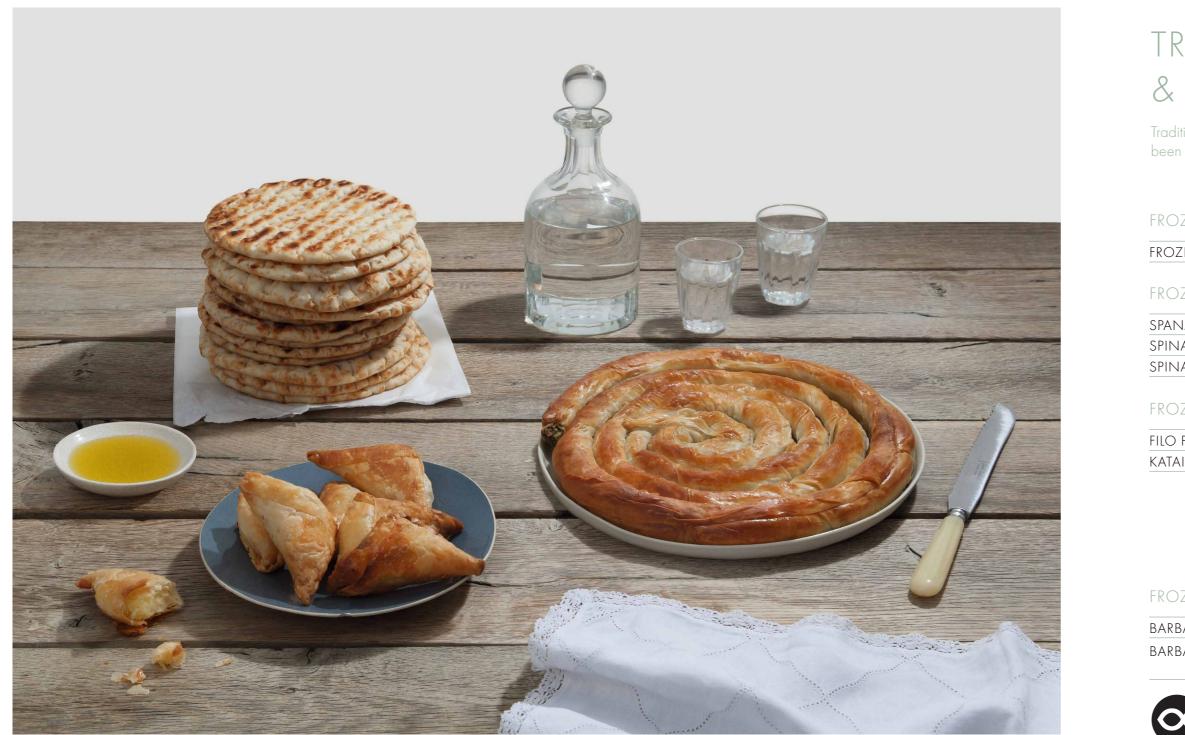

# TRADITIONAL GREEK PIES & FROZEN PRODUCTS

Traditionally Greek filo pastry pies filled with real feta cheese & spinach, frozen as soon as they've been baked and ready to cook straight from the freezer.

| E KALISS |
|----------|
|          |

| ozen falafel                                 |                                                       | CODE    | SIZE | UPC |
|----------------------------------------------|-------------------------------------------------------|---------|------|-----|
| DZEN FALAFEL (4 BAGS 25 x 30g PIECES)        | Made with chickpeas and flavoured with herbs & spices | MM075   | 750g | ×4  |
| ozen filo pastry pies                        |                                                       | CODE    | SIZE | UPC |
| ANAKOPITA - FILO SPINACH & FETA TWIST PIE    |                                                       | CSPO8   | 850g | ×8  |
| NACH & FETA CHEESE INDIVIDUAL TWISTS - MEDIU | M                                                     | FRAL400 | 400g | x12 |
| NACH & FETA CHEESE TRIANGLE BITES (8 PIECES) |                                                       | FRAL320 | 320g | x12 |
| ozen pastry                                  |                                                       | CODE    | SIZE | UPC |
| o pastry                                     |                                                       | FLS 10  | 500g | x10 |
| TAIFI - SHREDDED FILO PASTRY                 |                                                       | FLKOO   | 500g | x12 |