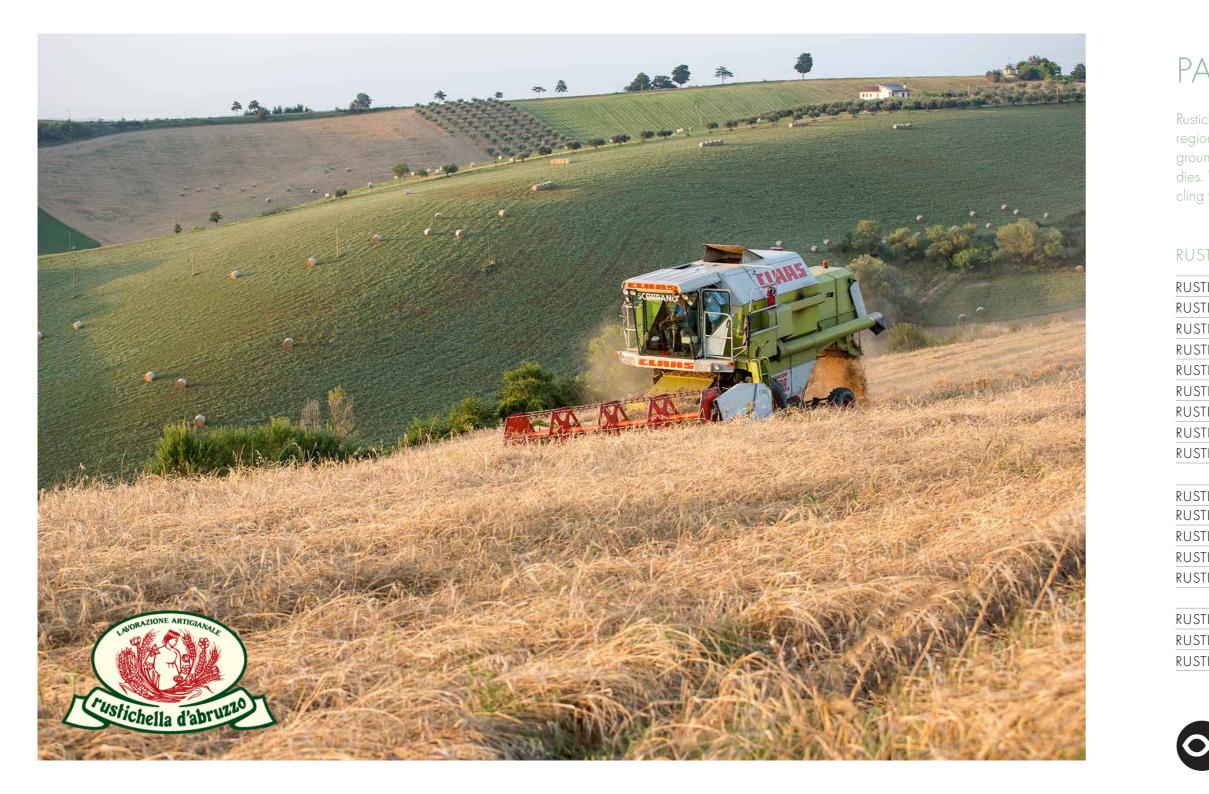

## PASTA

Rustichella pasta is made with selected durum wheat grown in the Abruzzo region and spring water from the Apennine mountains. The wheat is stone ground and mixed to form a dough which is extruded through bronze dies. These dies create a rough surface texture which enables sauce to cling to the pasta and give the pasta it's unique grainy surface.