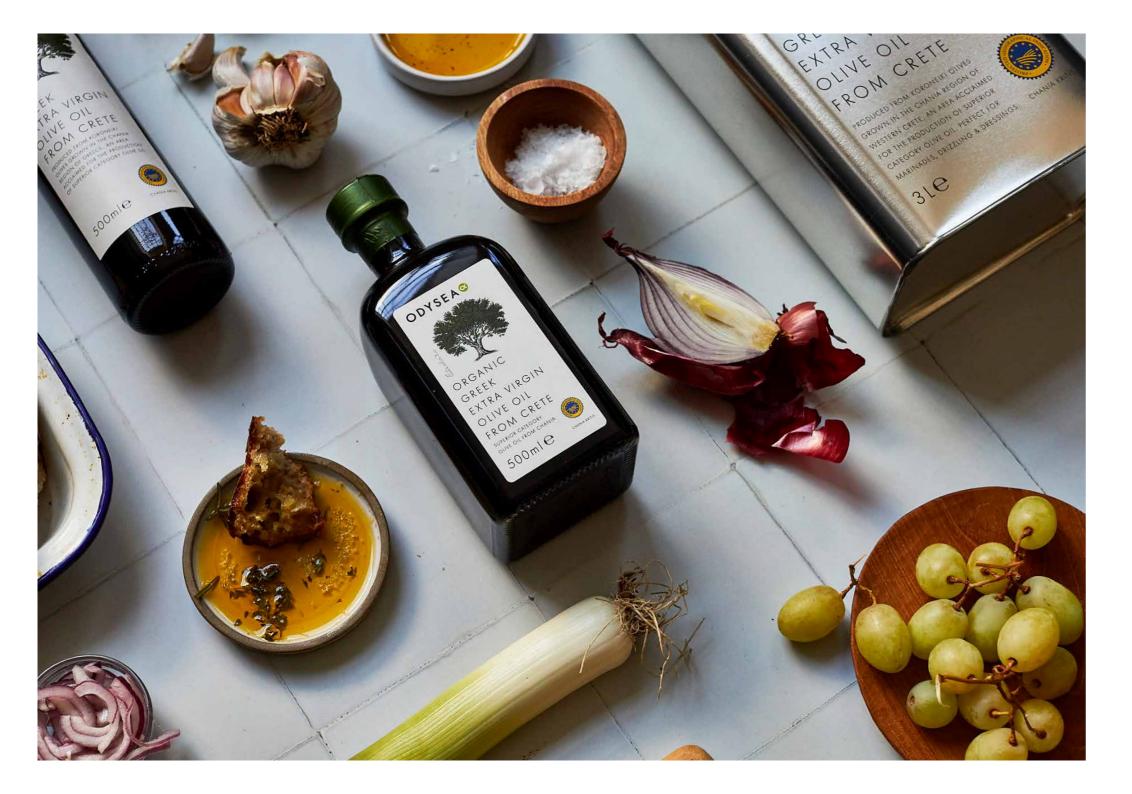

# OLIVE OIL

Some of the best olive oil in the world comes from Kalamata and Western Crete in Greece, thanks to long hot summers, moderate wind and the mountainous landscape which nurtures oil rich olives.

## KALAMATA PDO EXTRA VIRGIN OLIVE OIL

A well-balanced olive oil with medium fruitiness and a light to medium pungency. Fullbodied herbaceous flavour that slowly builds in the mouth leaving a pleasant peppery aftertaste. Fresh grassy aroma with notes of citrus and tomatoes on the vine

## CHANIA PGI EXTRA VIRGIN OLIVE OIL

۲

A medium strength olive oil with notes of grass and a pleasant peppery finish. The oil is extracted cold within hours of the olives being harvested so as to ensure that it retains it's rich aroma and high nutrient value