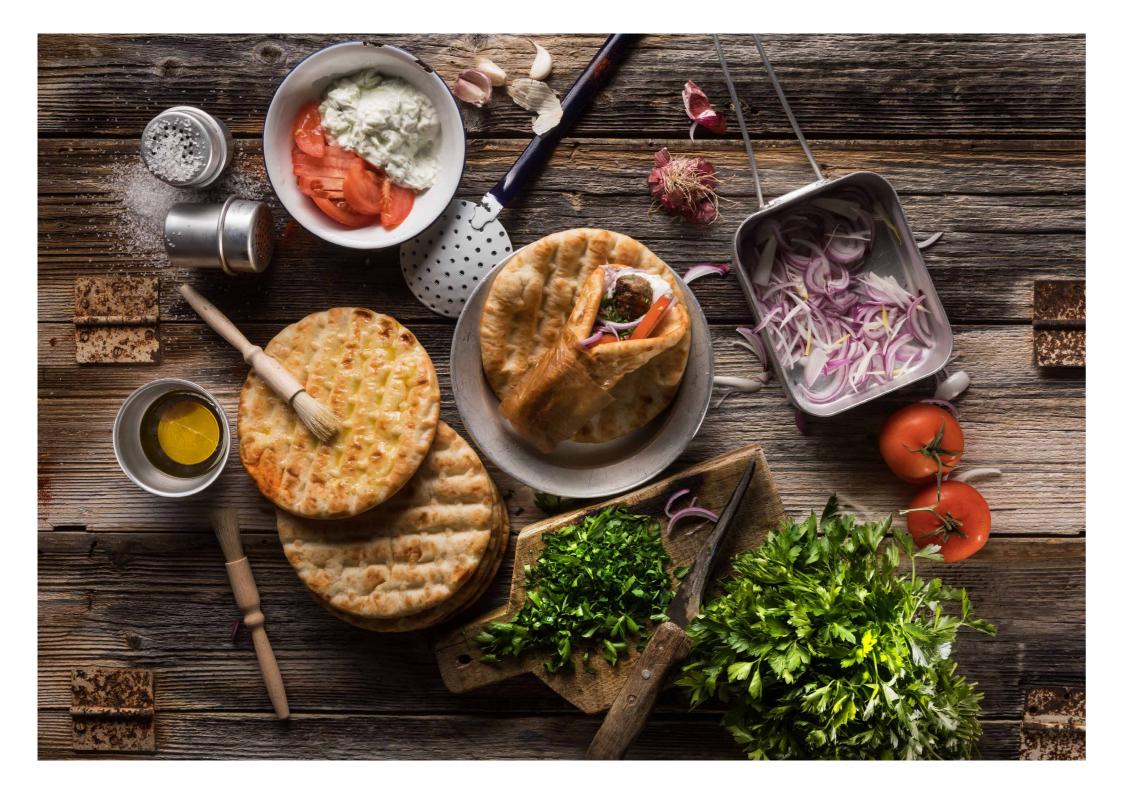

Baked in Greece by Elivart, a traditional Greek bakery established in 1952. Elviart has become one of Greece's largest bakeries which continues to bake authentic pita bread, ideal for the classic Greek souvlaki and great served with a meze spread or used as a quick pizza base.

## GREEK PITA BREADS

| VIART TRADITIONAL PITA BREAD - 16cm         | The traditional round Greek flat bread                                                                                       | PTM 10    | 10pcs | ×12  |
|---------------------------------------------|------------------------------------------------------------------------------------------------------------------------------|-----------|-------|------|
| VIART TRADITIONAL PITA BREAD - 18cm         | The traditional round Greek flat bread in a bigger size                                                                      | PTA01     | 10pcs | x 12 |
| VIART TRADITIONAL PITA BREAD - 21 cm        | The traditonal Greek flat bread, larger and ideal to hold more filling                                                       | PTA38     | 6pcs  | x 12 |
| VIART WHOLEMEAL PITA BREAD - 18cm           | The traditional Greek flat bread in a wholesome, healthier version                                                           | PTA206/18 | 6pcs  | ×18  |
| VIART PREMIUM PITA BREAD - 18cm             | 12 x 10 pieces (18cm diameter) [Thick & fluffy]                                                                              | PTA54/10  | 10pcs | x 12 |
| VIART POCKET PITA BREAD                     | Soft and fluffy oval pita bread with a generous pocket for fillings                                                          | PTM20/05  | 5pcs  | x 15 |
| VIART MINI ROUND GARLIC FLAVOUR PITA - 10cm | Mini pita bread with a hint of garlic, perfectly sized for snacking                                                          | PTSG00/18 | 12pcs | x18  |
| EINIRLI BASE (PIDE)                         | Fermented with sourdough, just fill and bake                                                                                 | PTP14     | 4pcs  | x14  |
| DDITIKI LADOPITA                            | Thin artisan pita bread produced on the island of Rhodes. The dough is kneaded with olive oil & individually shaped by hand. | FR999     | 20pcs | x20  |
|                                             |                                                                                                                              |           |       |      |