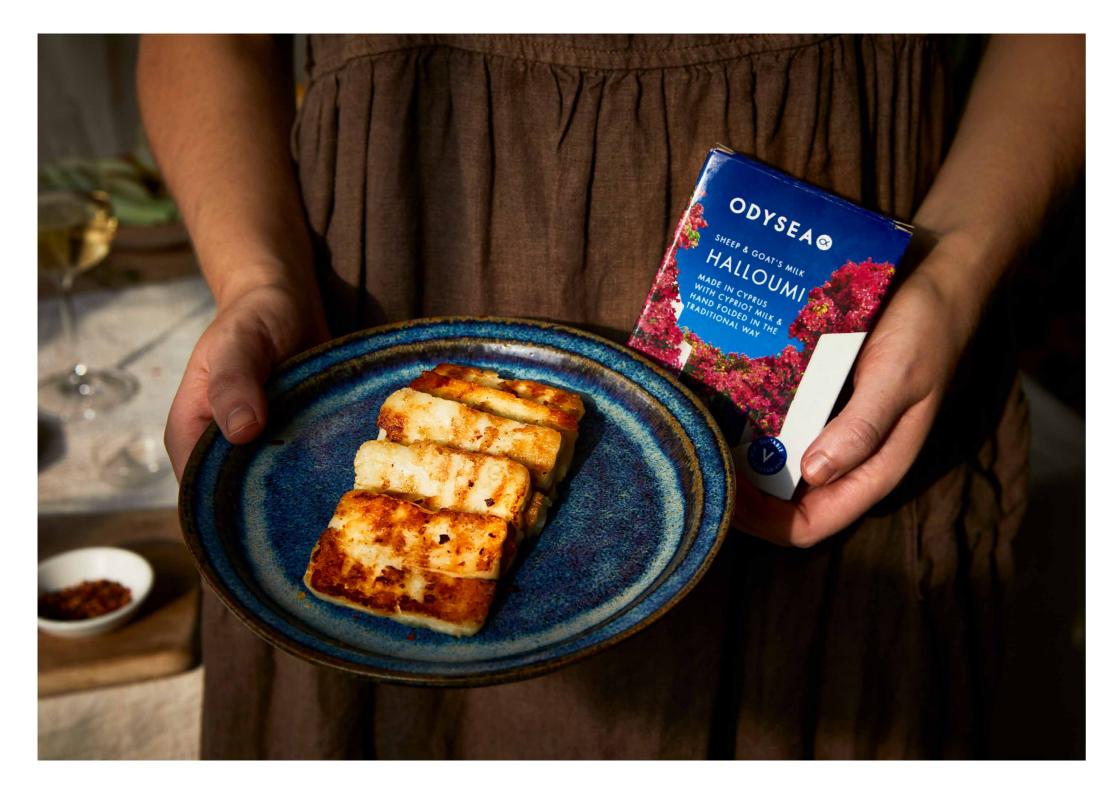

| RADITIONAL HALLOUMI PDO 🛛 👶 🔇              | Made in Cyprus using Cypriot milk               | CODE   | SIZE | UPC |
|--------------------------------------------|-------------------------------------------------|--------|------|-----|
| dysea traditional halloumi                 | Classic halloumi with cow, sheep & goat's milk  | FT131  | 250g | x12 |
| dysea sheep & goat's milk premium halloumi | Traditional halloumi, without cow's milk        | FT148  | 225g | ×10 |
| dysea halloumi sticks                      | Classic halloumi, conveniently cut into sticks  | FT 179 | 200g | ×10 |
| doni halloumi cheese                       | Classic halloumi with cow, sheep & goat's milk  | FTD25  | 250g | ×10 |
| ODONI HALLOUMI CHEESE BURGER SLICES        | Classic halloumi cheese cut into 4 x 50g slices | FTD50  | 200g | ×10 |
|                                            |                                                 |        |      |     |