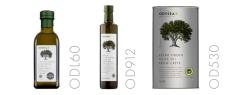

SIZE UPC CODE

| DYSEA GREEK PGI CHANIA FROM CRETE ORGANIC - 500ml Bottle | ODL60 | 500ml | x6 |
|----------------------------------------------------------|-------|-------|----|
| DYSEA GREEK PGI CHANIA FROM CRETE - 500ml Bottle         | OD912 | 500ml | x6 |
| DYSEA GREEK PGI CHANIA FROM CRETE - 750ml Bottle         | OD254 | 750ml | x6 |
| DYSEA GREEK PGI CHANIA FROM CRETE - 3L Tin               | OD530 | 3L    | ×4 |
|                                                          |       |       |    |