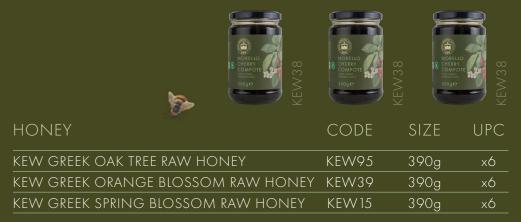

## RAW HONEY

Untreated, cold-extracted and minimally strained, our honey is produced in central central Greece by Artisan bee-keeper Alexandros Gousiras.

| reek raw honey 🧕                               | CODE   | SIZE | UPC |
|------------------------------------------------|--------|------|-----|
| reek pine & fir tree honey                     | ODH09  | 250g | хó  |
| reek oak tree honey - limited edition          | ODH03  | 250g | x6  |
| reek orange blossom honey - limited edition    | ODH05  | 250g | x6  |
| REEK SPRING BLOSSOM HONEY - LIMITED EDITION    | ODH07  | 250g | x6  |
|                                                |        |      |     |
| REEK WILD THYME & FRAGRANT HERB HONEY          | HNY00  | 480g | x6  |
| reek pine & fir tree honey                     | HNY01  | 480g | x6  |
| W GREEK ORANGE BLOSSOM HONEY - LIMITED EDITION | KEW39  | 390g | хó  |
| W GREEK OAK TREE HONEY - LIMITED EDITION       | KEW95  | 390g | x6  |
| W GREEK SPRING BLOSSOM HONEY - LIMITED EDITION | KEW 15 | 390g | хó  |