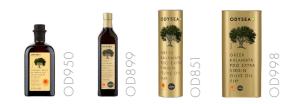

SIZE UPC

| 0 /                                             |       |       |    |
|-------------------------------------------------|-------|-------|----|
| DYSEA GREEK KALAMATA PDO ORGANIC - 500ml Bottle | OD950 | 500ml | x6 |
| DYSEA GREEK KALAMATA PDO - 500ml Bottle         | OD912 | 500ml | x6 |
| DYSEA GREEK KALAMATA PDO - 750ml Bottle         | OD899 | 750ml | x6 |
| DYSEA GREEK KALAMATA PDO - 1L Bottle            | OD875 | 1L    | x6 |
| DYSEA GREEK KALAMATA PDO - 1 L Tin              | OD851 | 1L    | x6 |
| DYSEA GREEK KALAMATA PDO - 3L Tin               | OD837 | 3L    | ×4 |
| DYSEA GREEK KALAMATA PDO - 5L Tin               | OD998 | 5L    | ×4 |
|                                                 |       |       |    |