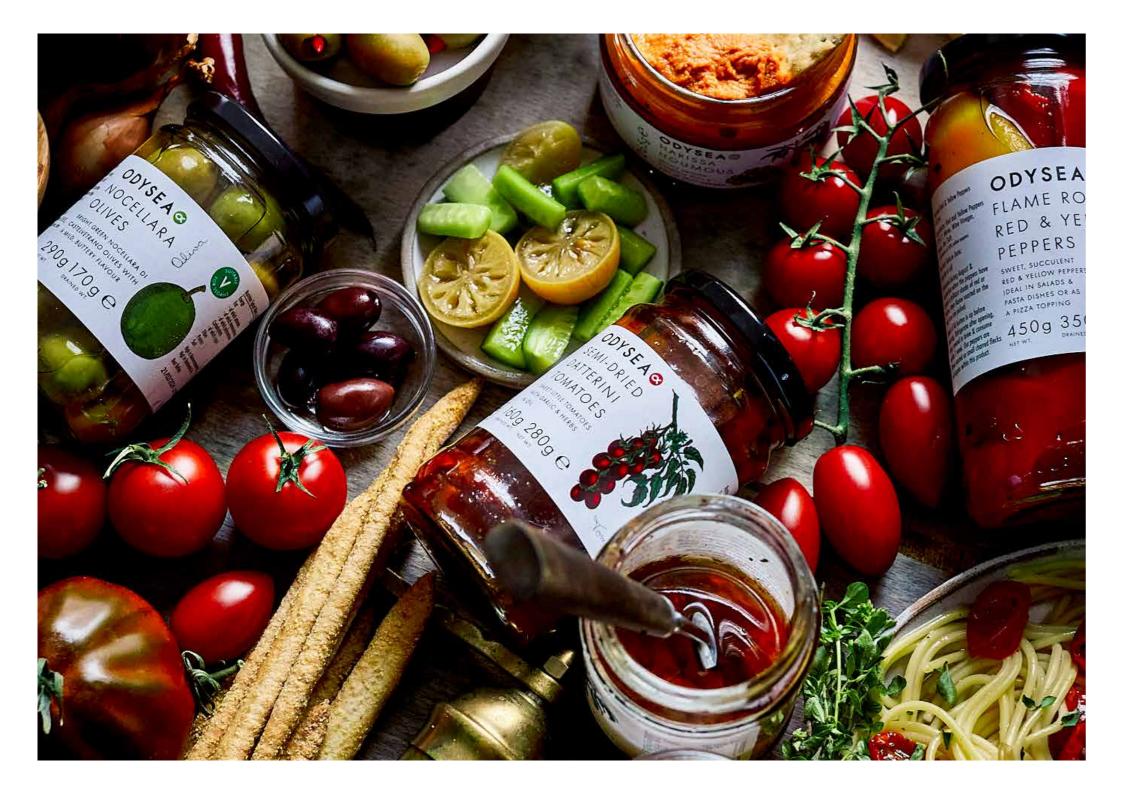

# OLIVES

The majority of our premium Greek olives come from The Rovies estate grove on the picturesque Greek island of Evia. The olives are hand selected by the village co-operative and traditionally cured. In 2014 the Conservolia olives from Rovies were awarded PDO status.

## Greek olives

| DYSEA BIG KALAMATA PITTED OLIVES            | Rich & fruity, naturally ripened & harvested by hand            | ODS66         | 165g | хó  |
|---------------------------------------------|-----------------------------------------------------------------|---------------|------|-----|
| DYSEA ALEXANDRIA STYLE PITTED OLIVES        | Kalamata & green olives in EVOO with chilli & cumin             | OD462         | 235g | x6  |
| DYSEA x KEW ALEXANDRIA STYLE PITTED OLIVES  | Kalamata & green olives in EVOO with chilli & cumin             | KEW <i>57</i> | 235g | x6  |
| Dysea conservolia pitted olives             | Green olives in EVOO with lemon, garlic & coriander             | OD448         | 235g | x6  |
| DYSEA x KEW CONSERVOLIA PITTED OLIVES       | Green olives in EVOO with lemon, garlic & coriander             | KEW 19        | 235g | ×6  |
| DYSEA BIG HALKIDIKI PITTED OLIVES           | Large green olives with a meaty bite, in brine                  | ODS67         | 165g | хó  |
|                                             |                                                                 |               |      |     |
| alian olives                                |                                                                 | CODE          | SIZE | UPC |
| Dysea nocellara di castelvetrano olives     | Large, bright green olives from sicilly, in brine               | ODS67         | 170g | x6  |
| DYSEA ETNA NOCELLARA PITTED OLIVES          | Buttery olives with lime & a hint of chilli                     | OD476         | 165g | хó  |
|                                             |                                                                 |               |      |     |
| ANISH OLIVES                                |                                                                 | CODE          | SIZE | UPC |
| DYSEA BIG GORDAL PITTED OLIVES              | Sweet, plump olives from Andalusia, Spain                       | OD490         | 165g | x6  |
| ryatis queen pitted gordal olives           | Plump & firm to bite, gorwn in Andalusia area of southern Spain | K2090         | 350g | ×6  |
| ryatis green pitted manzanilla olives       | Juicy green Manzanilla olives from the groves of Andalusia      | K2000         | 350g | x6  |
| ryatis green pitted manzanilla olives large | Juicy green Manzanilla olives from the groves of Andalusia      | K2030         | 907g | ×6  |
| ryatis pitted black hojiblanca olives       | Pitted black Hojiblanca olives in brine                         | K1000         | 350g | x6  |
| ryatis pitted black hojiblanca olives large | Pitted black Hojiblanca olives in brine                         | K1020         | 907g | хó  |
| ryatis pimento stuffed manzanilla olives    | Juicy green Manzanilla olives stuffed with pimento pepper paste | K3000         | 350g | хó  |
|                                             |                                                                 |               |      |     |

## ODYSEA RETAIL INGREDIENTS

CODE SIZE UPC

| Dysea organic pressed heirloom tomatoes  | Hand harvested tomatoes grown in central Greece         | TPBBO | 300g | ×6   |
|------------------------------------------|---------------------------------------------------------|-------|------|------|
| DYSEA SEMI - DRIED DATTERINI TOMATOES    | Tiny tomatoes preserved in oil & herbs                  | OD353 | 280g | x6   |
| DYSEA FLAME ROASTED RED & YELLOW PEPPERS | Harvested when a vibrant shade of red & yellow          | ODRY4 | 350g | x6   |
| DYSEA FLAME ROASTED RED PEPPERS          | Harvested when naturally ripe & vibrant red             | ODRP6 | 350g | x6   |
| Dysea preserved beldi lemons             | Tiny lemons in salty brine                              | ODPL6 | 200g | x6   |
| dysea capucine capers                    | Hand picked, destinctively salty Moroccan capers        | OD575 | 198g | ×8   |
| DYSEA NON - PAREILLES CAPERS             | Tiny, delicate handpicked capers                        | 0599  | 100g | ×8   |
| Dysea x Kew Morello Cherry Compote       | Whole cherries picked in season & preserved in syrup    | KEW52 | 350g | x 12 |
| DYSEA x KEW WILD FIG COMPOTE             | Small whole figs, picked in season & preserved in syrup | KEW38 | 350g | x 12 |
|                                          |                                                         |       |      |      |