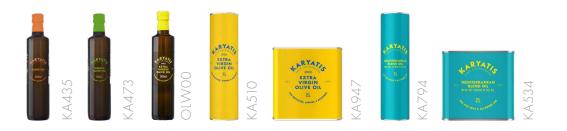

| ARYATIS GREEK OLIVE OILS                                            | CODE  | SIZE  | UPC |
|---------------------------------------------------------------------|-------|-------|-----|
| ARYATIS EXTRA VIRGIN OLIVE OIL - 500ml Bottle                       | OLW00 | 500ml | хб  |
| ARYATIS EXTRA VIRGIN OLIVE OIL - 750ml Bottle                       | OLW78 | 750ml | ×6  |
| ARYATIS EXTRA VIRGIN OLIVE OIL - 1 L Tin                            | KA510 | 1 L   | хó  |
| ARYATIS EXTRA VIRGIN OLIVE OIL - 2L Tin                             | KA947 | 2L    | ×4  |
| aryatis mediterranean blend (20% evoo / 80% Sunflower Oil) - 1l tin | KA794 | 1L    | x6  |
| ARYATIS MEDITERRANEAN BLEND (20% EVOO / 80% SUNFLOWER OIL) - 2L TIN | KA534 | 2L    | ×4  |
| ARYATIS VIRGIN OLIVE OIL                                            | KA473 | 500ml | x6  |
| ARYATIS OLIVE OIL                                                   | KA435 | 500ml | хó  |
|                                                                     |       |       |     |