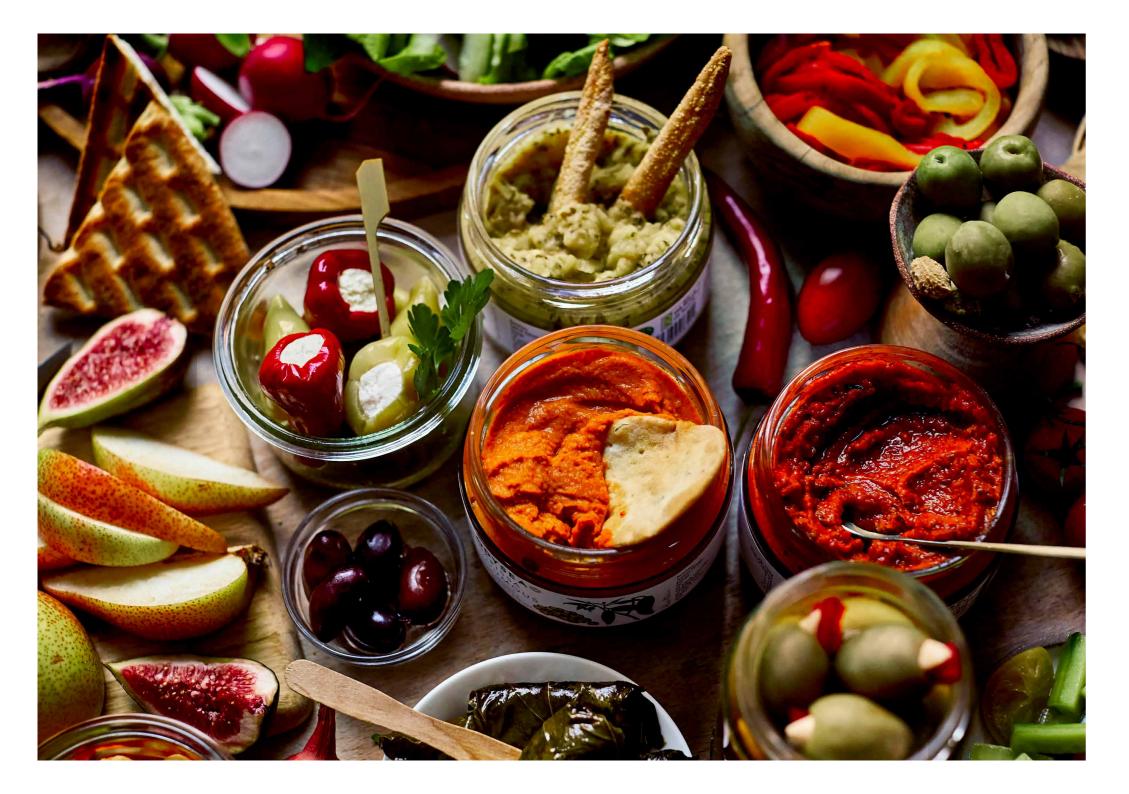

## Meze

Meze is an important part of Greek cuisine and caters to the Greeks passion for sharing fine food and good company over a glass of ouzo or wine.

## AMBIENT MEZE DIPS

| BERGINE MEZE DIP                  | A smooth blend of smoky roasted aubergines                                | ODMAO  | 220g | ×6 |
|-----------------------------------|---------------------------------------------------------------------------|--------|------|----|
| AMATA OLIVE MEZE                  | With olives, capers, garlic and extra virgin olive oil                    | ODMKO  | 220g | x6 |
| ) PEPPER & FETA MEZE              | A blend of sweet roasted red peppers and Greek feta cheese                | ODMFO  | 220g | ×6 |
| JSCHETTA MEZE TOPPING             | A chunky blend of roasted red peppers, aubergines, olives, herbs & EVOO   | ODMRO  | 220g | ×6 |
| RISSA SPCIY MEZE                  | Made from a mix of chillies & red peppers with EVOO and garlic            | ODMHO  | 220g | x6 |
| N-DRIED TOMATO MEZE               | With Greek olives, garlic, capers and extra virgin olive oil              | ODMSO  | 220g | ×6 |
| ASTED SWEET RED PEPPER MEZE       | Sweet roasted red peppers dressed with red wine vinegar marinade          | ODMPO  | 220g | x6 |
| UMOUS                             | Classic mediterranean dip made with tahini & chickpeas                    | OD767  | 265g | ×6 |
| CY AJVAR                          | A spicy dip with roasted red peppers and smooth, smoky aubergine          | OD438  | 250g | ×6 |
| rissa houmous                     | Velvety smooth houmous with a hint of spicy harissa                       | OD414  | 265g | ×6 |
| V POMEGRANATE HARISSA             | A vibrant spicy paste with a subtle fruity sweetness                      | KEW76  | 250g | ×6 |
| N ORGANIC GREEN OLIVE TAPENADE    | Made only with organic Conservolia olives from the island of Evia, Greece | KEW71  | 230g | x6 |
| N KALAMATA OLIVE TAPENADE         | Greek Kalamata tapenade made with capers, herbs & spices with EVOO        | KEW90  | 240g | ×6 |
| RYATIS SPICY HARISSA MEZE         | Spicy blend of red peppers, garlic & extra virgin olive oil               | KARH5  | 100g | ×5 |
| vies organic green olive paste    | Made with a blend of organic olives from the island of Evia, Greece       | ROO 15 | 180g | ×6 |
| vies organic kalamata olive paste | Made with a blend of organic kalamata olives, herbs and spices from Evia  | ROO10  | 180g | ×6 |
|                                   |                                                                           |        |      |    |

SIZE UPC

a max

CODE

| RESH MEZE DIPS        |                                                                | CODE  | SIZE | UPC |          |
|-----------------------|----------------------------------------------------------------|-------|------|-----|----------|
| ZATZIKI FRESH DIP     | Garlicky dip made with real Greek yoghurt, EVOO & cucumber     | OFD75 | 200g | хб  | The work |
| ARAMOSALATA FRESH DIP | Classic dip made with cod roe using a traditional Greek recipe | OFD51 | 200g | x6  | a water  |
| IVAR FRESH DIP        | Spicy dip made with roasted peppers & smoky aubergine          | OFD36 | 200g | x6  |          |